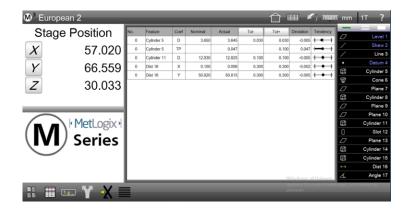

#### **Geometric Tolerancing**

Apply tolerances and get immediate results for pass or fail.