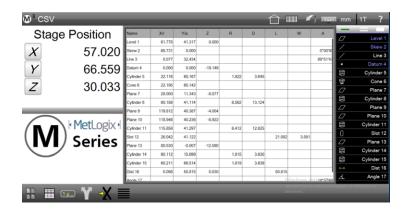

### **Report and Export**

Various reporting formats including custom templates. Result export to Excel® and common databases. Variable query and output.