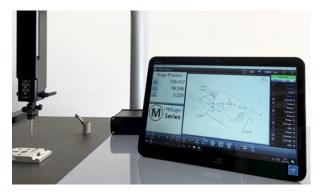

# Measuring Software for touch probe measurements

Interface kit for retrofitting manual 3D touch probe machines

The Touch Screen user interface makes measurements easy and straightforward.

## **Measuring Machine integration**

Interface and Touch Screen PC replace the control panel and modernize the machine to a powerful tool.