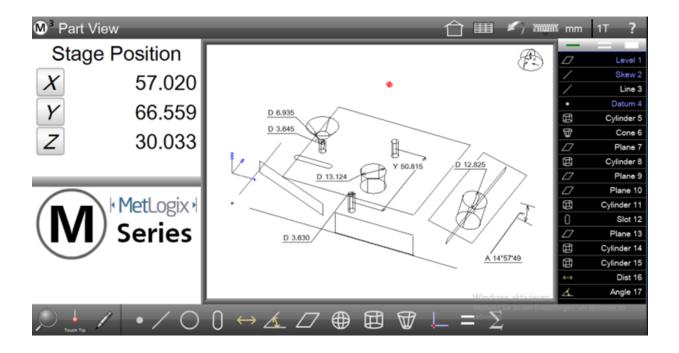

### **Graphical Part View**

The part view can be rotated and zoomed. Result values can be put in for quick and meaningful documentation.